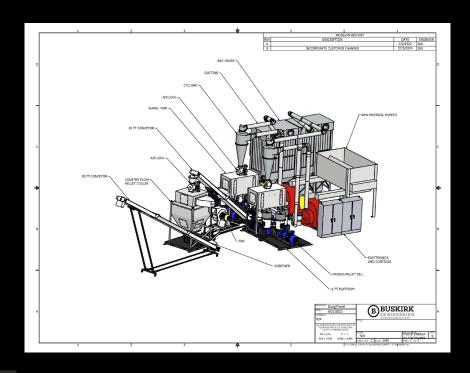

# Integrated - Resource recovery, Bioenergy, Pellet production

#### TeoForce – Biomass Combined Heat & Power

#### Belt Dryer – thermal energy from CHP

#### Automated Pellet Mill