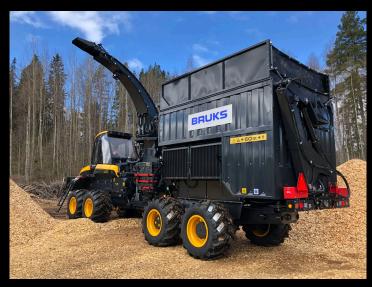

Integrated Biomass Utilization Facility



#### Biomass Utilization Fund - BUF

















#### Problem - Forest Biomass







## Fate - Pile Burning







#### Solution - Premium Pellets







# Integrated - Resource recovery, Bioenergy, Pellet production















#### Mobile Debarker – Cleans Feedstock









#### Debarker - Trailer Mounted







#### Mobile Chipper - Nimble and Adaptable









## Hook Lift Trailer







### Hook-lift Bins – No Chips hit the ground







#### Tractor – Bin and Debarker Transport







#### Chip Hauling — Bin to trailer Reloading







#### Chip Hauling — Truck and Belt Trailers







#### Plant Site – 15007 Camage Ave







#### Chip Unloading/stacking in bunker







#### TeoForce – Biomass Combined Heat & Power







#### Belt Dryer – thermal energy from CHP







#### Automated Pellet Mill









#### Scale and Bagging Line







# 40 lb bagging







#### Electric Telehandler – Forklift







# Pallets - 3<sup>rd</sup> Party Logistics & Wholesale









#### Hiring Program -