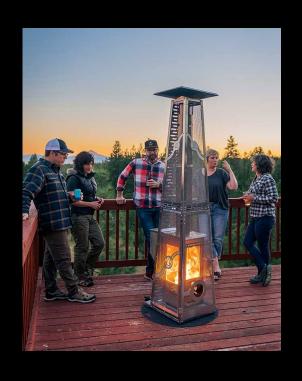

#### Debarker - Trailer Mounted







#### Mobile Chipper - Nimble and Adaptable









## Hook Lift Trailer







### Hook-lift Bins – No Chips hit the ground







#### Tractor – Bin and Debarker Transport







#### Chip Hauling — Bin to trailer Reloading







#### Chip Hauling — Truck and Belt Trailers







#### Plant Site – 15007 Camage Ave







#### Chip Unloading/stacking in bunker







#### TeoForce – Biomass Combined Heat & Power







#### Belt Dryer – thermal energy from CHP







#### Automated Pellet Mill









#### Scale and Bagging Line







# 40 lb bagging







#### Electric Telehandler – Forklift







# Pallets - 3<sup>rd</sup> Party Logistics & Wholesale









#### Hiring Program - 25 positions







#### Patio Heaters and Fire Pits











# Thank you! Questions? Etienne.Patenaude@force-energy.com