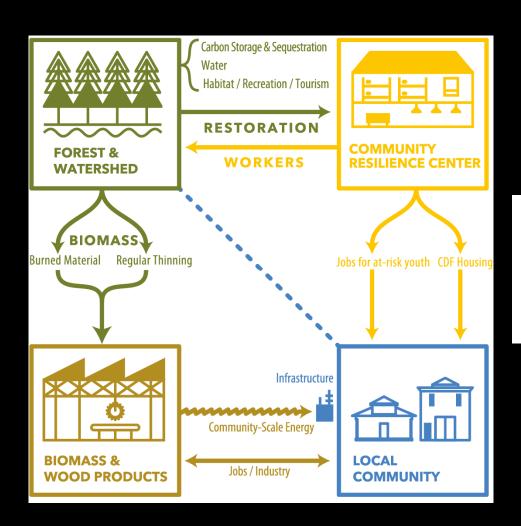

Integrated Biomass Utilization Facility



#### Biomass Utilization Fund - BUF

















#### Problem - Forest Biomass







## Fate - Pile Burning







#### Solution - Premium Pellets







# Integrated - Resource recovery, Bioenergy, Pellet production















#### Mobile Debarker – Cleans Feedstock









#### Debarker - Trailer Mounted







#### Mobile Chipper - Nimble and Adaptable









## Hook Lift Trailer







### Hook-lift Bins – No Chips hit the ground







#### Tractor – Bin and Debarker Transport







#### Chip Hauling — Bin to trailer Reloading







#### Chip Hauling — Truck and Belt Trailers







#### Plant Site – 15007 Camage Ave







#### Chip Unloading/stacking in bunker







#### TeoForce – Biomass Combined Heat & Power







#### Belt Dryer – thermal energy from CHP







#### Automated Pellet Mill









##