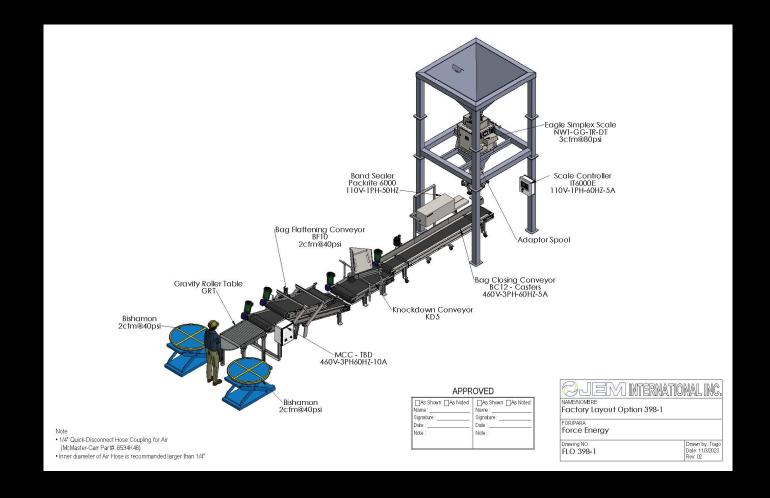

m - Forest Biomass







## Fate - Pile Burning







#### Solution - Premium Pellets







# Integrated - Resource recovery, Bioenergy, Pellet production















#### Mobile Debarker – Cleans Feedstock









#### Debarker - Trailer Mounted







#### Mobile Chipper - Nimble and Adaptable









## Hook Lift Trailer







### Hook-lift Bins – No Chips hit the ground







#### Tractor – Bin and Debarker Transport







#### Chip Hauling — Bin to trailer Reloading







#### Chip Hauling — Truck and Belt Trailers







#### Plant Site – 15007 Camage Ave







#### Chip Unloading/stacking in bunker







#### TeoForce – Biomass Combined Heat & Power







#### Belt Dryer – thermal energy from CHP







#### Automated Pellet Mill









#### Scale and Bagging Line







# 40 lb bagging







#### Electric Telehandler – Forklift







# Pallets - 3<sup>rd</sup> Party Logistics & Wholesale









#### Hiring Program - 25 positions







#### Patio Heaters and Fire Pits











# Thank you! Questions? Etienne.Patenaude@force-energy.com