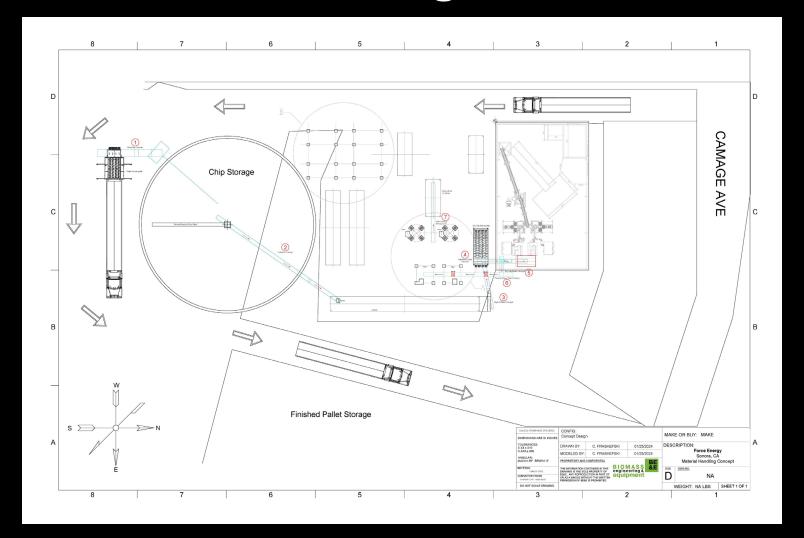

Integrated Biomass Utilization Facility



#### Biomass Utilization Fund - BUF

















#### Problem - Forest Biomass







## Fate - Pile Burning







#### Solution - Premium Pellets







# Integrated - Resource recovery, Bioenergy, Pellet production















#### Mobile Debarker – Cleans Feedstock









#### Debarker - Trailer Mounted







#### Mobile Chipper - Nimble and Adaptable









## Hook Lift Trailer







### Hook-lift Bins – No Chips hit the ground







#### Tractor – Bin and Debarker Transport







#### Chip Hauling — Bin to trailer Reloading







#### Chip Hauling — Truck and Belt Trailers







#### Plant Site – 15007 Camage Ave







#### Chip Unloading/stacking in bunker







#### TeoForce – Biomass Combined Heat & Power







#### Belt Dryer – thermal energy from CHP







#### Automated Pellet Mill









#### Scale and Bagging Line







# 40 lb bagging







#### Electric Telehandler – Forklift







# Pallets - 3<sup>rd</sup> Party Logistics & Wholesale









#### Hiring Program - 25 positions







#### Patio Heaters and Fire Pits











# Thank you! Questions? Etienne.Patenaude@force-energy.com